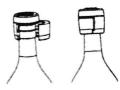

## How to use the lock

- 1. Put the lock over the stopper as the right figure shows. Lock the lid and scramble the dials to lock it.
- 2. Turn the dials, aligh the number to the middle convex line. To the button to open the lock.