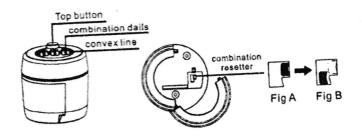

## How to set the new combination:

The default combination is 0-0-0. To set your own combination, please follow these steps:

- 1. Press the top button to spring open the lock.
- 2. Set the combination resetter from Fig A to Fig B.
- 3. Set your desired personal combination by turning the dials. (for example, 8-8-8)
- 4. Set the combination resetter from Fig B back to Fig A to complete the resetting.

Please write down your combination and put it in a safe place.